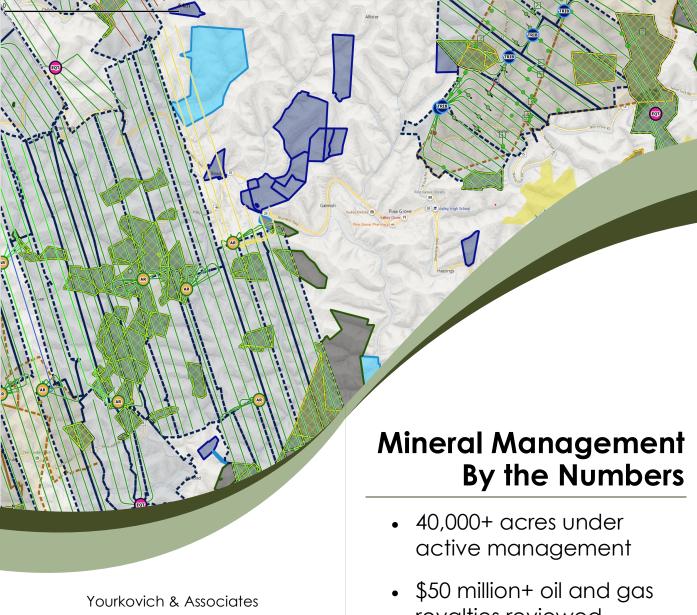

246 Kruger Street Wheeling, WV 26003

Visit us on the Web:

www.yourkovichcpa.com

- royalties reviewed
- \$6 million+ recovered for our clients from unpaid and underpaid royalties!